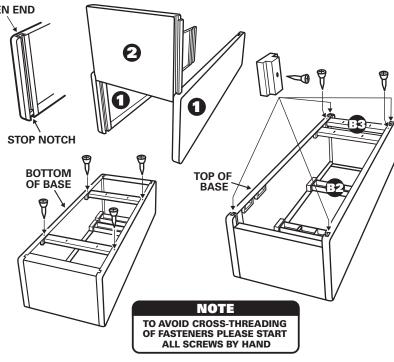

### BASE ASSEMBLY

- Set up side panels parallel to each other. **NOTE**: Open end up, stop notch on bottom.
  - Slide front panel 2 into notch on both side panels simultaneously. **NOTE**: Just do one end.
- Working toward open end, from front panel, insert black spacer bars into one side panel, two on bottom , two on top on either end.
  - Insert other end of black spacer bars into opposite side panel.
  - Squeeze side panels together snuggly
  - Slide other front panel into open end
- Slide screw holding blocks into remaining space of front panel's insertion slots.
  - Insert screws into pre-drilled holes in holding blocks and screw through block into side panel.
  - Secure black spacer bar by screwing through pre-drilled holes on top of side panels.
  - Carefully turn the lounge over and secure black spacer bars through pre-drilled holes in bottom of side panels