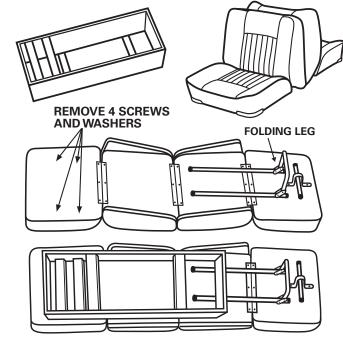

#### ONE WAY OPENING LOUNGE ASSEMBLY

- Lay the lounge cushions out fully extended, with the cushion side down.
- On the end of the lounge cushions opposite the aluminum leg, remove the 4 screws & washers.
- Top of the base has two cross sections with two holes each.
- Line up the four holes with the four threaded holes in the back of the lounge cushion.
- Place the four 2-1/4" screws and washers through the base into the threaded holes in the lounge cushion.
- Finger tighten until you get the bolts started. Finish tightening the four screws until you have a snug fit. This will complete all necessary assembly.
- Carefully turn the completed lounge over until the base is supporting the cushions. You will then be able to fold the lounge cushions into the base in it's upright position.
- The lounge is now ready for installation in the boat.