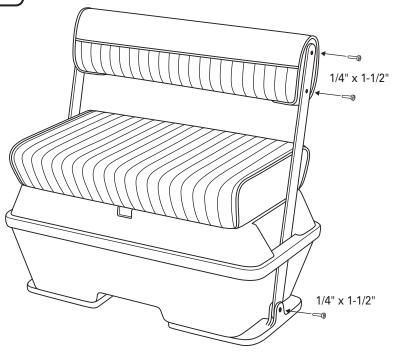

#### Attach Swing Arm Assembly to Base

 Attach uprights and washer using 1-1/2" screw, tighten securely.

#### **Attach Swing Arm Assembly to Back**

 Using 1-1/2" screws, mount back to uprights, tighten assembly.

Questions? Missing Parts?
Please contact store from which it was purchased

Above items are not manufactured for commercial use.