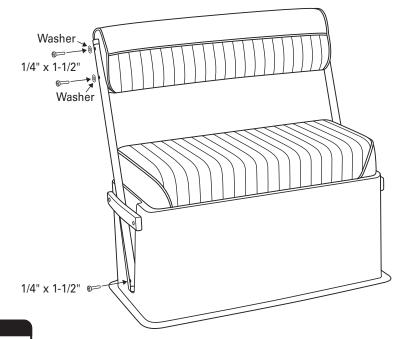

## **Attach Swing Arm Assembly to Base**

 Attach uprights and washer using 1-1/2" screw, tighten securely.

### **Attach Swing Arm Assembly to Back**

 Using 1-1/2" screws and 5/8" washer mount back to uprights, tighten assembly.

#### NOTE

TO AVOID CROSS-THREADING OF FASTENERS PLEASE START ALL SCREWS BY HAND